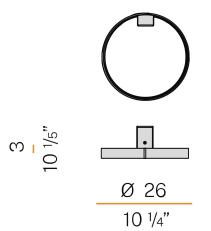

|
| SDCM 3                                                                                                                         |
|                                                                                                                                |
|                                                                                                                                |



Wall lighting fixture for interiors, with direct and indirect light emission. Pickled sheet metal wall bracket in polyacrylic paint. Pickled sheet metal wall plate in polyacrylic paint. Bended extruded aluminium structure in white, black, bronze, mat brass or titanium polyacrylic paint.

Extruded polycarbonate diffuser with opaline finish.

# CE EAE 🕱

#### **Technical drawing**





### Polar diagram

black