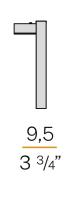

|
| SDCM 3                                                                                                                         |
|                                                                                                                                |
|                                                                                                                                |



Wall lighting fixture for interiors, with direct and indirect light emission. Pickled sheet metal wall bracket in polyacrylic paint. Pickled sheet metal wall plate in polyacrylic paint. Bended extruded aluminium structure in white, black, bronze, mat brass or titanium polyacrylic paint.

Extruded polycarbonate diffuser with opaline finish.

# CE EAE 🕱

#### **Technical drawing**





### Polar diagram

black