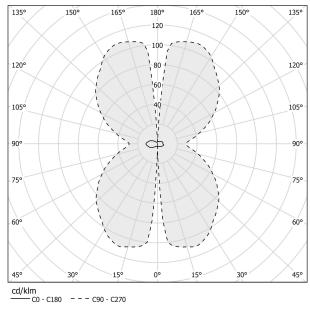

|
|                                                                                                                                |
|                                                                                                                                |



Wall lighting fixture for interiors, with direct and indirect light emission. Pickled sheet metal wall bracket in polyacrylic paint. Pickled sheet metal wall plate in polyacrylic paint. Bended extruded aluminium structure in white, black, bronze, mat brass or titanium polyacrylic paint.

Extruded polycarbonate diffuser with opaline finish.

# CE EAE 🕱

#### **Technical drawing**





### Polar diagram

black