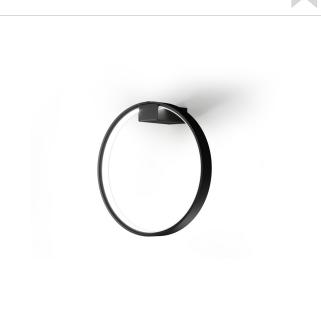

Wall lighting fixture for interiors, with direct and indirect light emission. Pickled sheet metal wall bracket in polyacrylic paint. Pickled sheet metal wall plate in polyacrylic paint. Bended extruded aluminium structure in white, black, bronze, mat brass or titanium polyacrylic paint.

Extruded polycarbonate diffuser with opaline finish.